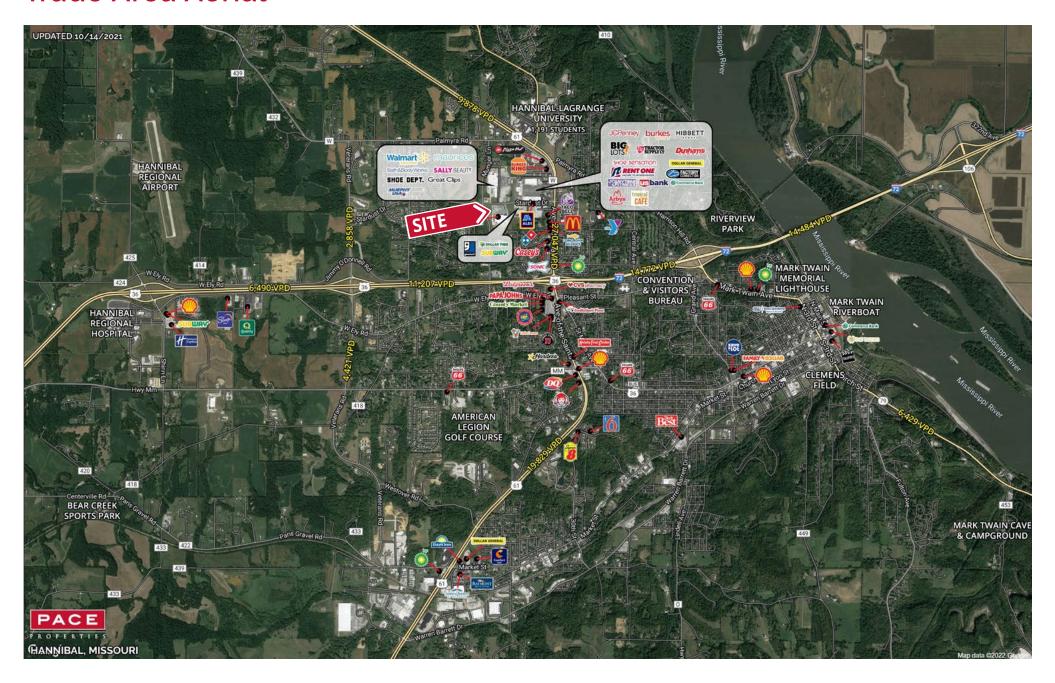

## Trade Area Aerial

## **PROPERTY DETAILS**

Convenient access and visibility for restaurant or shadow anchored retail

Trade area co-tenancy includes Walmart, Tractor Supply, Big Lots, Burkes Outlets, & Dunham's Sports

Pad ready with storm water infrastructure in place and utilities to site