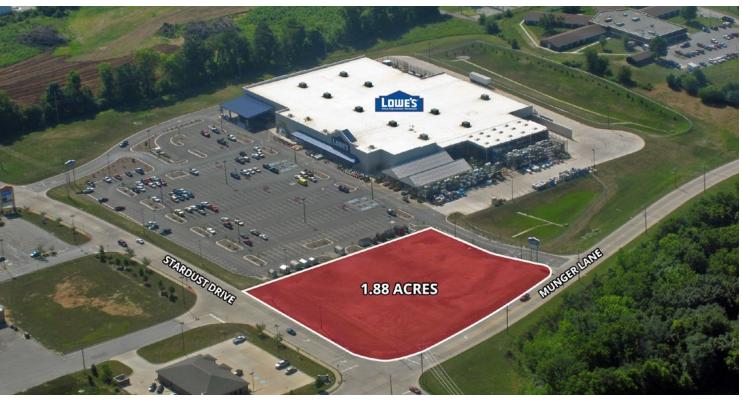

## **FOR SALE**

3651 Stardust Drive | Hannibal, Missouri 63401 Land Available: 1.88 Acres +/- | Sale Price: Call for Details

## **PROPERTY DETAILS**

Convenient access and visibility for restaurant or shadow anchored retail

Trade area co-tenancy includes Walmart, Tractor Supply, Big Lots, Burkes Outlets, & Dunham's Sports

Pad ready with storm water infrastructure in place and utilities to site